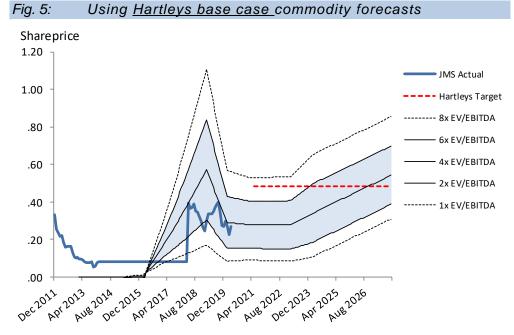

### Retain Buy recommendation

Our base valuation is 42cps. Our spot (US\$4.60/dmtu) valuation is 100cps. Our unsustainable spot valuation (US\$6.31/dmtu) is A\$1.60. We have a 49cps twelve month target + 1.75cps DPS (0.75cps + 1cps).