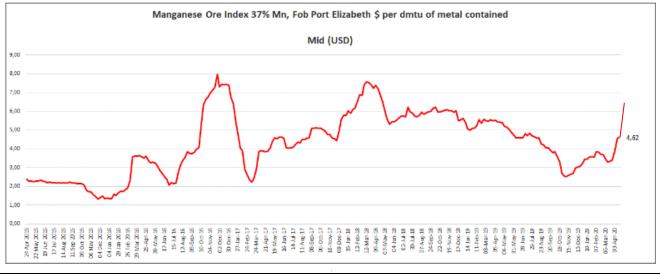

## May quarter update

The Tshipi operation has been impacted by lockdowns in South Africa. Shipments in March were only 0.148mt (versus an average month of +0.25mt). Presumably April will be worse. We assume May Qtr production of 0.3Mt. We note that the shortage of manganese has led to a dramatic increase in prices to US\$6.31 dmtu 37% fob. Tshipi is allowed to move back to full operations on 1 May, and so increased supply could reduce spot prices. In our spot valuation we assume the price is unsustainable and instead use last week's price of US\$4.60/dmtu, which is still very robust level and above our long run estimates.

### Retain Buy recommendation

Our base valuation is 42cps. Our spot (US\$4.60/dmtu) valuation is 100cps. Our unsustainable spot valuation (US\$6.31/dmtu) is A\$1.60. We have a 49cps twelve month target + 1.75cps DPS (0.75cps + 1cps).