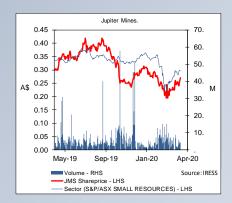

## JMS.asx Buy

|                             | 29 Apr 2020 |
|-----------------------------|-------------|
| Share Price                 | \$0.270     |
| Valuation                   | \$0.42      |
| 12mth price target          | \$0.49      |
| Brief Business Description: |             |