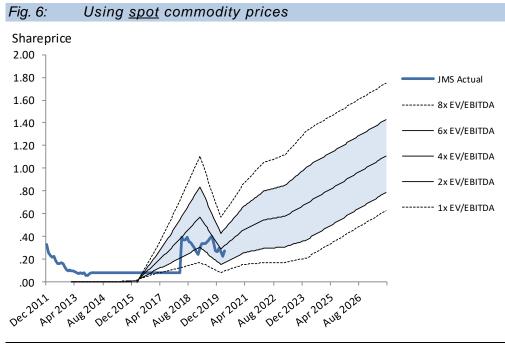

## May quarter update

The Tshipi operation has been impacted by lockdowns in South Africa. Shipments in March were only 0.148mt (versus an average month of +0.25mt). Presumably April will be worse. We assume May Qtr production of 0.3Mt. We note that the shortage of manganese has led to a dramatic increase in prices to US\$6.31 dmtu 37% fob. Tshipi is allowed to move back to full operations on 1 May, and so increased supply could reduce spot prices. In our spot valuation we assume the price is unsustainable and instead use last week's price of US\$4.60/dmtu, which is still very robust level and above our long run estimates.

### Retain Buy recommendation

Our base valuation is 42cps. Our spot (US\$4.60/dmtu) valuation is 100cps. Our unsustainable spot valuation (US\$6.31/dmtu) is A\$1.60. We have a 49cps twelve month target + 1.75cps DPS (0.75cps + 1cps).