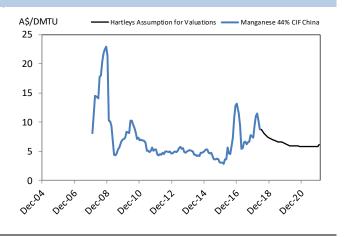

### No change to underlying earnings estimates

We have not changed our Tshipi earnings estimates. The Company says that production to date is above 3.3Mtpa run-rate, but we have maintained our production estimate for FY19 at 3.3Mt. We assume Mn prices continue to decline in our earnings estimates. The distribution is lower than we had expected, but implied cash generation is in-line, production is better and selling prices remain robust. Hence, we see no reason to change our Tshipi FY19 earnings estimates and presumably the cash balance at Tshipi is being increased for an eventual larger distribution to shareholders.