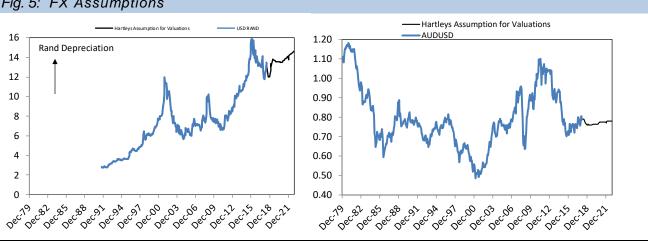

| \$0.47   | \$0.43     |
| NPV spot valuation              | 15%       | \$0.97   | \$0.99     |
| 4x EV/EBITDA                    | 20%       | \$0.43   | \$0.29     |
| 10x EV/EBITDA                   | 15%       | \$1.00   | \$0.65     |
| Dividend yield 9.1% base case   | 20%       | \$0.60   | \$0.42     |
| Dividend yield 9.1% spot prices | 5%        | \$1.08   | \$1.08     |
| Risk weighted composite         |           | \$0.67   |            |
| 12 Months Price Target          |           | \$0.55   |            |
| Shareprice - Last               |           | \$0.3700 |            |
| 12 mth total return             |           | 48%      |            |

Source: Hartleys Research Estimates

### Fig. 4: Manganese Price Assumptions





Source: Asian Metal, Hartleys estimates



### Fig. 5: FX Assumptions

Source: Iress, Hartleys estimates



Source: Hartleys Estimates, IRESS



Source: Hartleys Estimates, IRESS

# HARTLEYS CORPORATE DIRECTORY

+61 8 9268 2829

#### Research

| Trent Barnett<br>Mike Millikan<br>John Macdonald<br>Paul Howard<br>Aiden Bradley<br>Oliver Stevens<br>Michael Scantlebury<br>Janine Bell | Head of Research<br>Resources Analyst<br>Resources Analyst<br>Research Analyst<br>Research Analyst<br>Junior Analyst<br>Research Assistant | +61 8 9268 3052<br>+61 8 9268 2805<br>+61 8 9268 3020<br>+61 8 9268 3045<br>+61 8 9268 2876<br>+61 8 9268 2879<br>+61 8 9268 2837<br>+61 8 9268 2831 |
|------------------------------------------------------------------------------------------------------------------------------------------|------------------------