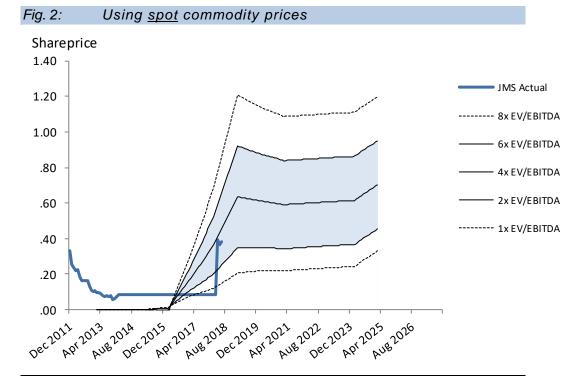

4x EV/EBITDA                    | 20%       | \$0.43   | \$0.29     |
| 10x EV/EBITDA                   | 15%       | \$1.00   | \$0.65     |
| Dividend yield 9.1% base case   | 20%       | \$0.60   | \$0.42     |
| Dividend yield 9.1% spot prices | 5%        | \$1.08   | \$1.08     |
| Risk weighted composite         |           | \$0.67   |            |
| 12 Months Price Target          |           | \$0.55   |            |
| Shareprice - Last               |           | \$0.3700 |            |
| 12 mth total return             |           | 48%      |            |

Source: Hartleys Research Estimates

### Fig. 4: Manganese Price Assumptions





Source: Asian Metal, Hartleys estimates



### Fig. 5: FX Assumptions

Source: Iress, Hartleys estimates



Source: Hartleys Estimates, IRESS



Source: Hartleys Estimates, IRESS

# HARTLEYS CORPORATE DIRECTORY

+61 8 9268 2829

#### Research

| Trent Barnett<br>Mike Millikan<br>John Macdonald<br>Paul Howard<br>Aiden Bradley<br>Oliver Stevens<br>Michael Scantlebury<br>Janine Bell | Head of Research<br>Resources Analyst<br>Resources Analyst<br>Research Analyst<br>Research Analyst<br>Junior Analyst<br>Research Assistant | +61 8 9268 3052<br>+61 8 9268 2805<br>+61 8 9268 3020<br>+61 8 9268 3045<br>+61 8 9268 2876<br>+61 8 9268 2879<br>+61 8 9268 2837<br>+61 8 9268 2831 |
|------------------------------------------------------------------------------------------------------------------------------------------|------------------------------------------------------------------------------------------------------------------------------