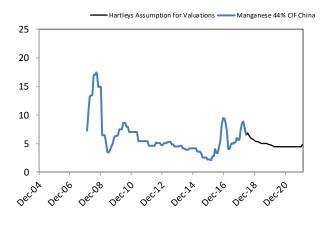

### No change to underlying earnings estimates

We have not changed our Tshipi earnings estimates. The Company says that production to date is above 3.3Mtpa run-rate, but we have maintained our production estimate for FY19 at 3.3Mt. We assume Mn prices continue to decline in our earnings estimates. The distribution is lower than we had expected, but implied cash generation is in-line, production is better and selling prices remain robust. Hence, we see no reason to change our Tshipi FY19 earnings estimates and presumably the cash balance at Tshipi is being increased for an eventual larger distribution to shareholders.