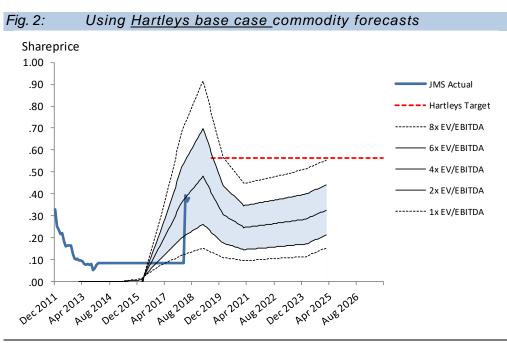

### Maintain our Buy recommendation with 55cps target

JMS has a strong history of capital management. Guidance is for DPS "in excess of 70%" and we interpret that to mean close to 100% of income received. We maintain our Buy recommendation and have a \$0.55 twelve month target + 6cps DPS.