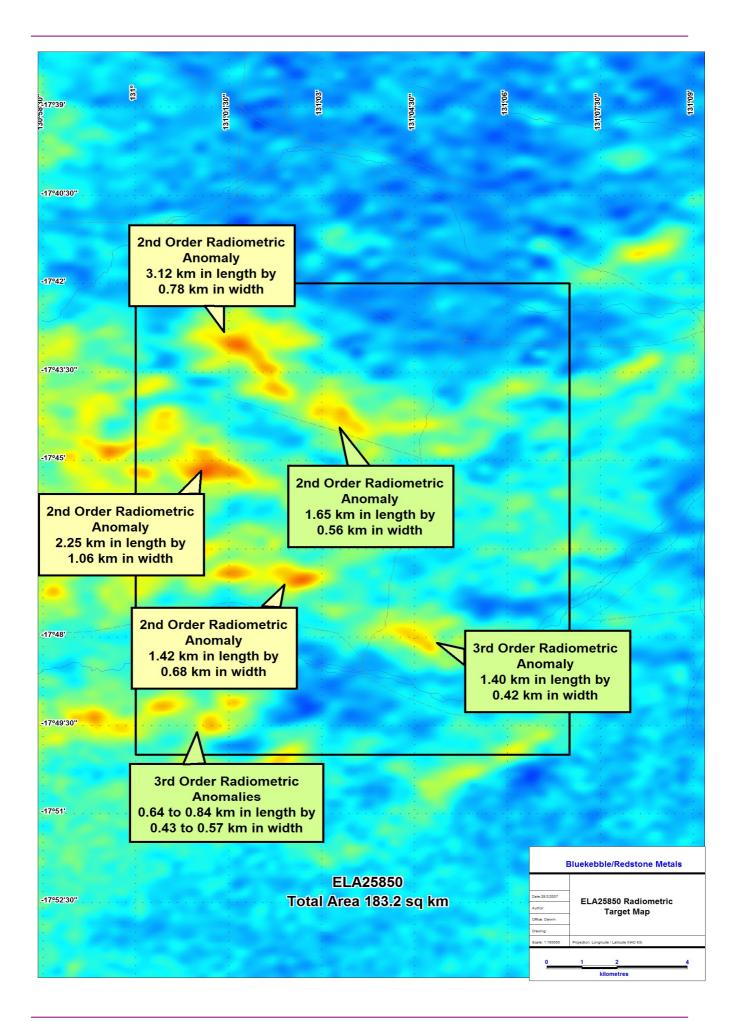

The title of the tenement will be transferred to Jupiter Uranium Pty Ltd, a wholly owned subsidiary of JMS, Jupiter Uranium will potentially have approximately 1,770 square kms of land holding in the NT for Uranium exploration all with regional airborne radiometric anomalies.

## (LOCATION MAPS, DESCRIPTIONS & GEOLOGY of ELAs )

| Project                  | Mining Tenements (Type & Number) | Tenement Status | Area<br>Km² |
|--------------------------|----------------------------------|-----------------|-------------|
| <b>West Baines River</b> | ELA 25846                        | Granted         | 227         |
| Lancewood Hill           | ELA 25847                        | Granted         | 212         |
| East Baines River        | ELA 25848                        | Application     | 121         |
| Black Spring             | ELA 25849                        | Granted         | 511         |
| <b>Barry Creek</b>       | ELA 25850                        | Granted         | 183         |
| <b>Arnold River</b>      | ELA 25851                        | Granted         | 237         |
| Woolgni West             | ELA 25884                        | Application     | 64          |
| Woolgni West             | ELA 25885                        | Application     | 211         |